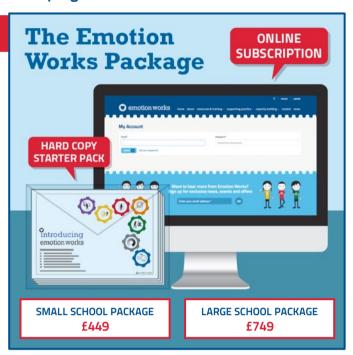

## PRIMARY SCHOOL PACKAGES

For Primary Schools our starter resource pack and online support package provides everything that is needed to teach and support children from Nursery – P7, spanning Early, First and Second levels of Curriculum for Excellence.

School package sizes are based on numbers of staff (ie. teachers, pupil support workers, management) who will be using the resources and require access to website resources, guidance and practice support.

SMALL SCHOOL PACKAGE includes 4 x Hard Copy Starter Resource Packs, 20 Guidance Booklets & web access for up to 20 staff

LARGE SCHOOL PACKAGE includes 8 x Hard Copy Starter Resource Packs, 40 Guidance Booklets & web access for up to 40 staff