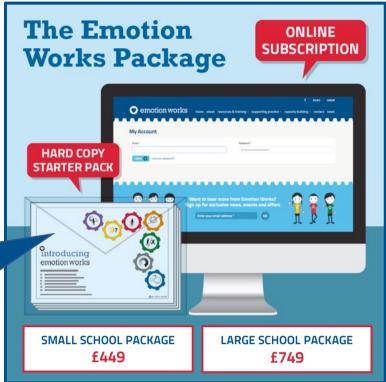

## PRIMARY SCHOOL PACKAGES

For Primary Schools our starter resource pack and online support package provides everything that is needed to teach and support children from Nursery – P7, spanning Early, First and Second levels of Curriculum for Excellence.

School package sizes are based on numbers of staff (ie. teachers, pupil support workers, management) who will be using the resources and require access to website resources, guidance and practice support.

SMALL SCHOOL PACKAGE includes 4 x Hard Copy Starter Resource Packs, 20 Guidance Booklets & web access for up to 20 staff

LARGE SCHOOL PACKAGE includes 8 x Hard Copy Starter Resource Packs, 40 Guidance Booklets & web access for up to 40 staff